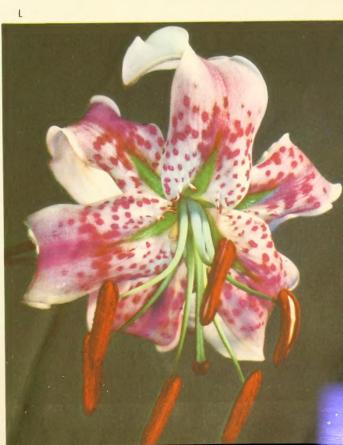

# America's 2 "easiest-to-grow" lilies

(Plant Pat. No. 862) Most beautiful new hybrid lily, vibrantly colored. With many large, cupshaped, upright flowers of intense, blazing nasturtium-red, this plant lights up the whole garden. Late June, early July-flowering; unusually longlasting. Each, 75¢; three for \$2.00.